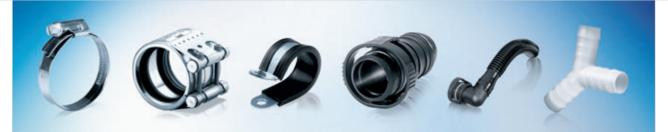

Based on areas of application, and to aid understanding of our extensive product range, we have created six product groups:

- NORMACLAMP® Schlauchschellen
- NORMACONNECT® Rohrverbindungen
- NORMAFIX® Befestigungselemente
- NORMAQUICK® Steckverbindungen
- NORMAFLEX® Fluidsysteme
- NORMAPLAST® \$chlauchverbinder

# Contact

The NORMA®-Product Range

- NORMACLAMP®
  - = Hose Clamps
- NORMACONNECT®
  - = Pipe Connections
- NORMAFIX®
  - = Retaining Products
- NORMAQUICK®
  - = Quick Connectors
- NORMAFLEX®
  - = Fluid Systems
- NORMAPLAST®
  - = Plastic Products