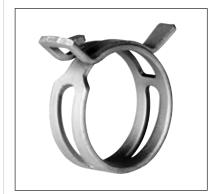

# NORMACLAMP® GBS

Heavy duty clamps to DIN 3017

GBS heavy duty hose clamps are particularly suitable for sealing suction and pressure hoses with plastic or steel reinforcements and high shore hardnesses, e.g. for

- commercial and special vehicles
- agriculture
- mechanical engineering
- plant construction

#### **Features:**

- Wide clamping range
- Maximum clamping forces and fracture torques
- Various different materials
- Single and multi-part versions
- W1 version with QRC closure (optional)