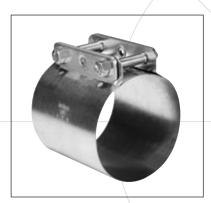

#### NORMACONNECT® BRS

Wide band hose clamps

BRS wide band hose clamps, in combination with a rubber sleeve, are particularly suitable for connecting pipes with smooth ends.
BRS/BRSP wide band retaining clamps are the ideal fastening elements for thin-walled glass, plastic, or metal containers.

#### **Features:**

- Extra wide band
- Clamping force distribution over wide area
- High transverse rigidity
- Single and multi-part versions