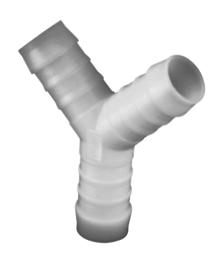

# NORMAPLAST® SV

Plastic hose connectors

These light but high strength plastic connectors are suitable for all kinds of hose connections and are used throughout all industrial sectors.

### Features:

- Diverse Gewindegeometrien
- Viele Formgebungen
- Große Auswahl an Abmessungen
- Verschiedene Werkstoffe

Also available in assortments with NORMACLAMP® TORRO hose clips.