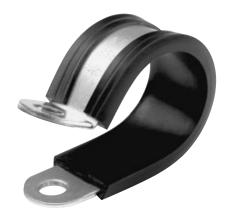

# NORMAFIX® RS/RSGU

Pipe retaining clips

RS/RSGU pipe retaining clips are the ideal retaining elements for pipes, cable, hoses, etc.,and are used throughout the automotive and industrial sectors.

- Meets the high quality requirements of the automotive industry
- Wide selection of types
- Available with rubber sleeve
- Various different materials

#### **Features:**

- Large choice of diameters
- Various different materials
- Available with rubber sleeve
- Single and multi-part design