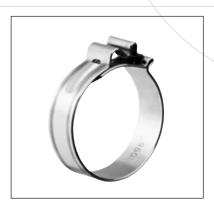

# NORMACONNECT® ARS

Exhaust pipe clamps

ARS exhaust pipe clamps connect pipes fitted into each other securely and reliably. They are also used to connect pipes which are subject to wide temperature divergences and therefore, are especially suitable for connecting, for example, exhaust pipes and silencers in the automotive industry.

#### **Features:**

- Easy assembly
- 1-bolt lock device
- Uniform contact pressure on the entire pipe circumference
- No pipe damage due to rounded band edges