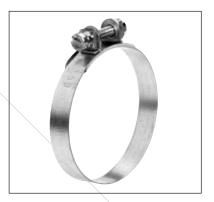

# NORMACONNECT® ARS

Exhaust pipe clamps

ARS exhaust pipe clamps connect pipes fitted into each other securely and reliably. They are also used to connect pipes which are subject to wide temperature divergences and therefore, are especially suitable for connecting, for example, exhaust pipes and silencers in the automotive industry.

#### **Features:**

- Easy assembly
- 1-bolt lock device
- Uniform contact pressure on the entire pipe circumference
- No pipe damage due to rounded band edges