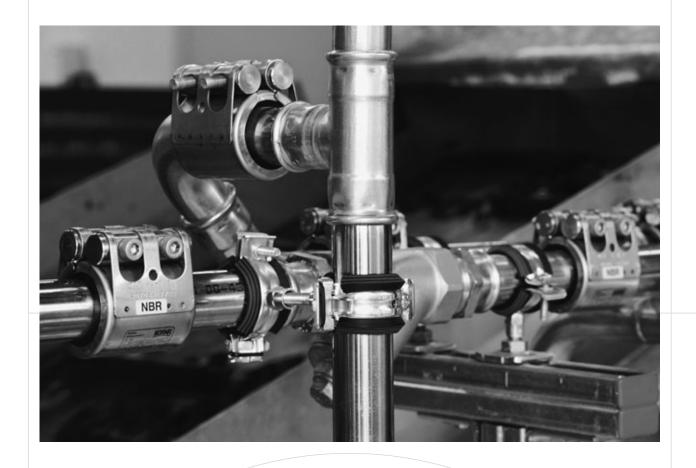

# NORMACONNECT® — Pipe Connections

Both industrial and OEM manufacturers rely on NORMACONNECT® pipe connections as a safe means of connecting pipes in various applications that feature different materials and sizes.