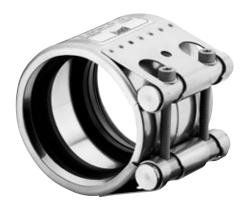

# **NORMACONNECT® FLEX**

For connecting restrained metal and plastic pipes

# **NORMACONNECT® GRIP**

For connecting unrestrained metal pipes

# **NORMACONNECT® COMBI GRIP**

For connecting unrestrained metal with unrestrained plastic pipes

# NORMACONNECT® PLAST GRIP

For connecting unrestrained plastic pipes

# NORMACONNECT® REP E

Repair coupling for restrained metal and plastic pipes

# NORMACONNECT® GRIP E-FP

(Fire Protection)

Pipe coupling type G with integrated fire protection