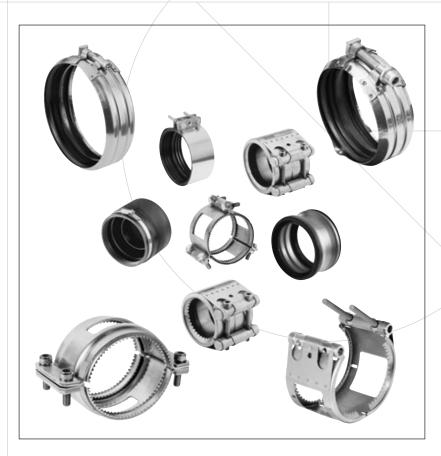

# NORMACONNECT® Pipe Connections

# NORMACONNECT® — Pipe Connections

The perfect connection for pipes

# NORMACONNECT® — Pipe Connections

Both industrial and OEM manufacturers rely on NORMACONNECT® pipe connections as a safe means of connecting pipes in various applications that feature different materials and sizes.