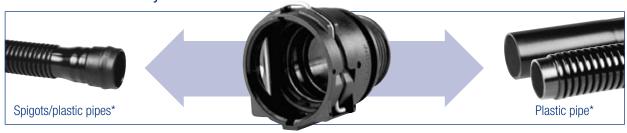

# NOKMIAQUICK Onick Connectors

# NORMAQUICK® - Quick Connectors

"Plug and Play" for permanent peace of mind

# NORMAQUICK® - Quick Connectors

Innovative, secure, and "quickfit" – the NORMAQUICK® range of plug-in connectors made of synthetic material are suitable for most media carrying lines. Be it cooling water, oil, air or fuel carrying lines – NORMAQUICK® quick connectors offer the state-of-the-art means of connection. These quick connectors are specially suited to being matched up with the NORMAFLEX® tube system.