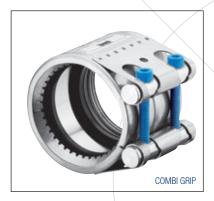

# **NORMACONNECT® COMBI GRIP**

For connecting unrestrained metal with unrestrained plastic pipes