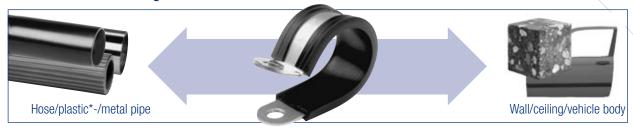

# NORMAFIX® Retaining Products

# NORMAFIX® – Retaining Products

Versatility in design and application

# NORMAFIX® - Retaining Products

The NORMAFIX® range comprises a wide variety of products for the attachment and retaining of pipes, cables, cable harnesses and hoses to walls, ceilings as well as car bodies.