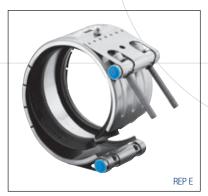

ngine construction, chemical plants, irrigation and waste water plants etc. The current range of pipe couplings comprises 6 types, each with individual features:

#### **Features:**

- Easy assembly and disassembly
- Axial tensile-strength (type G)
- Sealing-only (type F)
- Re-usable
- Patented double lip seal

- Standard steel band insert
- Suitable for vacuum and pressure applications
- Connects different pipe materials (type CG)
- Integrated fire protection (type G-FP)





# **NORMACONNECT® FLEX**

For connecting restrained metal and plastic pipes

# **NORMACONNECT® GRIP**

For connecting unrestrained metal pipes





# **NORMACONNECT® COMBI GRIP**

For connecting unrestrained metal with unrestrained plastic pipes

# NORMACONNECT® PLAST GRIP

For connecting unrestrained plastic pipes





# NORMACONNECT® REP E

Repair coupling for restrained metal and plastic pipes

# NORMACONNECT® GRIP E-FP

(Fire Protection)

Pipe coupling type G with integrated fire protection

# NORMACONNECT® - Pipe Connections



#### NORMACONNECT® BRS

Wide band hose clamps

BRS wide band hose clamps, in combination with a rubber sleeve, are particularly suitable for connecting pipes with smooth ends.
BRS/BRSP wide band retaining clamps are the ideal fastening elements for thin-walled glass, plastic, or metal containers.

#### **Features:**

- Extra wide band
- Clamping force distribution over wide area
- High transverse rigidity
- Single and multi-part versions



# NORMACONNECT® ARS

Exhaust pipe clamps

ARS exhaust pipe clamps connect pipes fitted into each other securely and reliably. They are