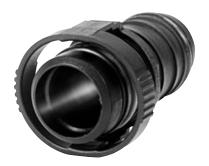

# NORMAQUICK® PS3

NORMAQUICK® PS, developed for use as automotive original equipment, is a reliable plug-in system for the secure connection of cooling water and heating hoses.

#### **Features:**

- Fast assembly
- Compact structural dimensions
- Integrated seal
- Robot assembly possible
- Connecting spigot to VDA standard