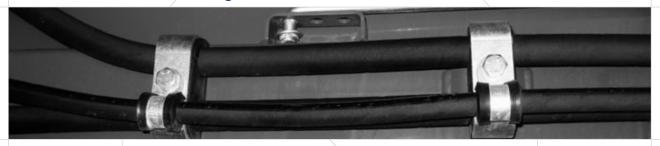

# NORMAFIX® - Retaining Products

The NORMAFIX® range comprises a wide variety of products for the attachment and retaining of pipes, cables, cable harnesses and hoses to walls, ceilings as well as car bodies.

# NORMAFIX® RS/RSGU

Pipe retaining clips

RS/RSGU pipe retaining clips are the ideal retaining elements for pipes, cable, hoses, etc.,and are used throughout the automotive and industrial sectors.

- Meets the high quality requirements of the automotive industry
- Wide selection of types
- Available with rubber sleeve
- Various different materials