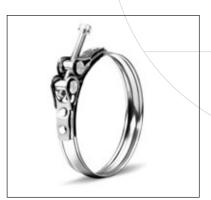

# NORMAFIX® HMK

Retaining clamps with brackets

HMX retaining clamps with brackets are used to attach containers or pipes to ceilings and walls. They are also used in mechanical engineering and plant construction.

#### **Features:**

- Large choice of diameters
- Various different materials
- Available with rubber sleeve
- Single and multi-part design