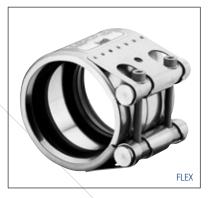

Suitable for tensile strength and non-tensile-strength connections
- Complete range of accessories



# NORMACONNECT® - Pipe Connections

# **NORMACONNECT® FGR**

Pipe couplings

The NORMACONNECT® range offers weld-free connections for plain-end pipes in pipeline construction, shipbuilding, offshore installation, large engine construction, chemical plants, irrigation and waste water plants etc. The current range of pipe couplings comprises 6 types, each with individual features:

#### **Features:**

- Easy assembly and disassembly
- Axial tensile-strength (type G)
- Sealing-only (type F)
- Re-usable
- Patented double lip seal

- Standard steel band insert
- Suitable for vacuum and pressure applications
- Connects different pipe materials (type CG)
- Integrated fire protection (type G-FP)





# **NORMACONNECT® FLEX**

For connecting restrained metal and plastic pipes

# **NORMACONNECT® GRIP**

For connecting unrestrained metal pipes





# **NORMACONNECT® COMBI GRIP**

For connecting unrestrained metal with unrestrained plastic pipes

# NORMACONNECT® PLAST GRIP

For connecting unrestrained plastic pipes





# NORMACONNECT® REP E

Repair coupling for restrained metal and plastic pipes

# NORMACONNECT® GRIP E-FP

(Fire Protection)

Pipe coupling type G with integrated fire protection

# NORMACONNECT® - Pipe Connections



#### NORMACONNECT® BRS

Wide band hose clamps

BRS wide band hose clamps, in combination with a rubber sleeve, are particularly suitable for connecting pipes with smooth ends.
BRS/BRSP wide band retaining clamps are the ideal fastening elements for thin-wal