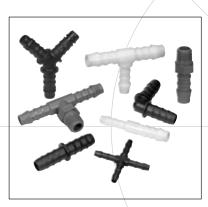

# NORMAPLAST® - Plastic Products

The best way to connect hose and tube

# NORMAPLAST® - Plastic Products

The NORMA® programme for quickly connecting hoses and tubes. Over the years NORMAPLAST® products have become an idispensable aid to the domestic, commercial, industrial and automotive market sectors.

# NORMAPLAST® SV

Plastic hose connectors

These light but high strength plastic connectors are suitable for all kinds of hose connections and are used throughout all industrial sectors.

### Features:

- Diverse Gewindegeometrien
- Viele Formgebungen
- Große Auswahl an Abmessungen
- Verschiedene Werkstoffe

Also available in assortments with NORMACLAMP® TORRO hose clips.