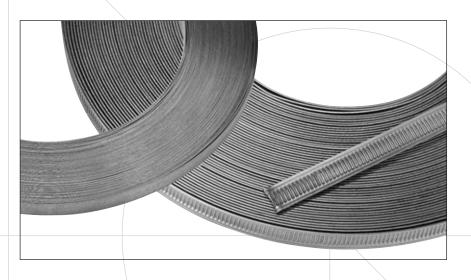

# NORMACLAMP® — Hose Clamps

Security and safety - by optimum system components

# NORMACLAMP® – Hose Clamps

The NORMACLAMP® range provides the optimum sealing solution for all applications. The range varies from standard products with or without constant tension spring to special usage clips and heavy duty clamps.

# NORMACLAMP® TORRO®

Worm drive hose clips to DIN 3017

TORRO® S worm drive hose clips offer high band tensile forces and maximum resistance against mechanical loads as well as optimum protection to the hose. The smooth band inside of the clip is gentle on the hose surface, even under high tightening torques. Thus they are specially suitable for use in industrial applications.

# NORMACLAMP® TORRO®

Worm drive hose clips to DIN 3017

TORRO® worm drive hose clips are – depending on band width – ideal for hose sealing:

- in the automotive industry, in the sanitary sector, in mechanical engineering etc.
- in the commercial vehicle construction and in other sectors which have high mechanical requirements.