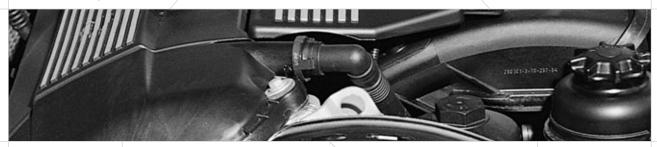

# NORMAQUICK® - Quick Connectors

"Plug and Play" for permanent peace of mind

# NORMAQUICK® - Quick Connectors

Innovative, secure, and "quickfit" – the NORMAQUICK® range of plug-in connectors made of synthetic material are suitable for most media carrying lines. Be it cooling water, oil, air or fuel carrying lines – NORMAQUICK® quick connectors offer the state-of-the-art means of connection. These quick connectors are specially suited to being matched up with the NORMAFLEX® tube system.

# Speed