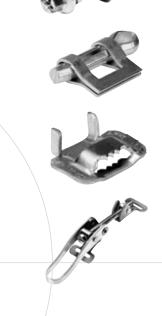

# NORMAFIX® Retaining Products

# NORMAFIX® – Retaining Products

Versatility in design and application

# NORMAFIX® - Retaining Products

The NORMAFIX® range comprises a wide variety of products for the attachment and retaining of pipes, cables, cable harnesses and hoses to walls, ceilings as well as car bodies.

# NORMAFIX® HMK

Retaining clamps with brackets

HMX retaining clamps with brackets are used to attach containers or pipes to ceilings and walls. They are also used in mechanical engineering and plant construction.

# NORMAFIX® K

Brackets for standard hose clips

NORMAFIX® K are robust steel brackets that convert any standard hose clip into a retaining clamp in a matter of seconds. The bracket is suitable for all applications where a standard clamp is to be used for fixing.