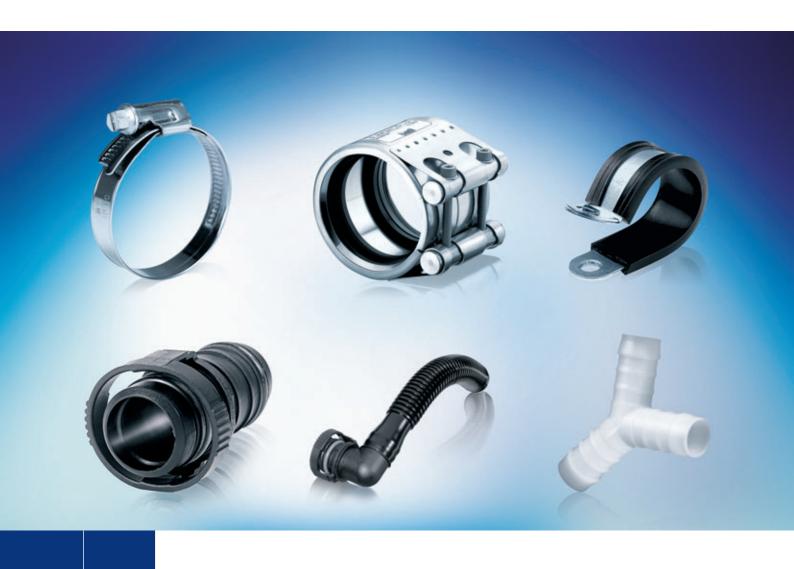

Based on areas of application, and to aid understanding of our extensive product range, we have created six product groups:

- NORMACLAMP® Schlauchschellen
- NORMACONNECT® Rohrverbindungen
- NORMAFIX® Befestigungselemente
- NORMAQUICK® Steckverbindungen
- NORMAFLEX® Fluidsysteme
- NORMAPLAST® \$chlauchverbinder

# Contact

The NORMA®-Product Range

- NORMACLAMP®
  - = Hose Clamps
- NORMACONNECT®
  - = Pipe Connections
- NORMAFIX®
  - = Retaining Products
- NORMAQUICK®
  - = Quick Connectors
- NORMAFLEX®
  - = Fluid Systems
- NORMAPLAST®
  - = Plastic Products