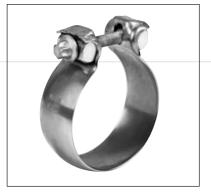

# NORMACONNECT® V

Profile clamps

V profile clamps are reliable connection elements for flange pipes and are used in many different industrial applications such as e.g. in container construction for water treatment plants, filter construction, for supply lines,

cooling air, cooling water, exhaust gases, lubricants, air conditioning systems, suction and hydraulic lines, shipping containers but also in the automotive industry, particle filters, exhaust gases, turbo filters etc.

#### **Features:**

- Many standard profiles
- Various locking systems
- Several materials
- Single and multi-part design