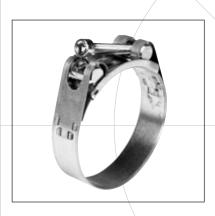

# **NORMACONNECT® SEC**

Ball zone exhaust gas clamp

The ball zone exhaust gas clamp is the ideal problem solver for connection points in the central and rear exhaust gas area. During assembly, in combination with flange connections there is the option to swivel the exhaust silencer.

- Angle compensation in the exhaust gas system
- Exhaust gas line does not impact on the body
- Simplified assembly conditions due to the increased flexibility of the entire system