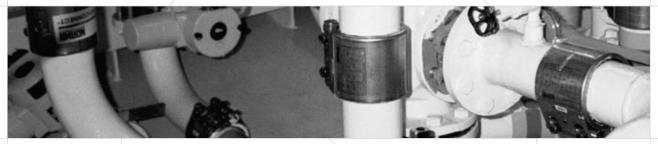

#### NORMACONNECT® BRS

Wide band hose clamps

BRS wide band hose clamps, in combination with a rubber sleeve, are particularly suitable for connecting pipes with smooth ends.
BRS/BRSP wide band retaining clamps are the ideal fastening elements for thin-walled glass, plastic, or metal containers.

#### **Features:**

- Extra wide band
- Clamping force distribution over wide area
- High transverse rigidity
- Single and multi-part versions