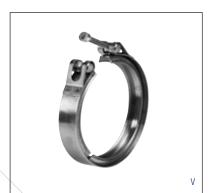

he exhaust gas system
- Exhaust gas line does not impact on the body
- Simplified assembly conditions due to the increased flexibility of the entire system

# NORMACONNECT® — Pipe Connections

# NORMACONNECT® V

Profile clamps

V profile clamps are reliable connection elements for flange pipes and are used in many different industrial applications such as e.g. in container construction for water treatment plants, filter construction, for supply lines,

cooling air, cooling water, exhaust gases, lubricants, air conditioning systems, suction and hydraulic lines, shipping containers but also in the automotive industry, particle filters, exhaust gases, turbo filters etc.

#### **Features:**

- Many standard profiles
- Various locking systems
- Several materials
- Single and multi-part design





# NORMACONNECT® V

Profile clamps with cover band

# **NORMACONNECT® V PP**

Profile clamps with pressed profile





# NORMAFIX® Retaining Products

# NORMAFIX® – Retaining Products



Versatility in design and application

# NORMAFIX® - Retaining Products

The NORMAFIX® range comprises a wide variety of products for the attachment and retaining of pipes, cables, cable harnesses and hoses to walls, ceilings as well as car bodies.



# Versatility

# NORMAFIX® – Retaining Products



# NORMAFIX® HMK

Retaining clamps with brackets

HMX retaining clamps with brackets are used to attach containers or pipes to ceilings and walls. They are also used in mechanical engineering and plant construction.

#### **Features:**

- Large choice of diameters
- Various different materials
- Available w