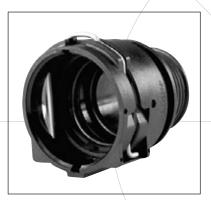

# NORMAQUICK® V2

V connector systems made of synthetic material provide for a simple and secure connection of media-carrying lines, or lines and units. They are also suitable for use e.g. in fuel, cooling water, ventilation and aeration line and control systems.

#### **Features:**

- Fast assembly and dismantling
- Compact structural dimensions
- Integrated seal
- Robot assembly possible
- Connecting spigot to Rasmussen standard