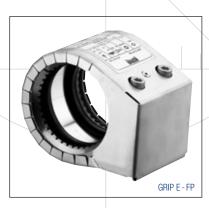

# NORMACONNECT® GRIP E-FP

(Fire Protection)

Pipe coupling type G with integrated fire protection