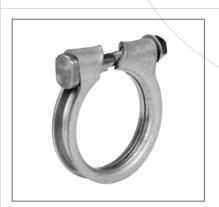

# NORMACONNECT® ARS

Exhaust pipe clamps

ARS exhaust pipe clamps connect pipes fitted into each other securely and reliably. They are also used to connect pipes which are subject to wide temperature divergences and therefore, are especially suitable for connecting, for example, exhaust pipes and silencers in the automotive industry.

#### **Features:**

- Easy assembly
- 1-bolt lock device
- Uniform contact pressure on the entire pipe circumference
- No pipe damage due to rounded band edges