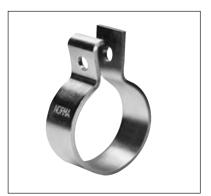

# NORMAFIX® K

Brackets for standard hose clips

NORMAFIX® K are robust steel brackets that convert any standard hose clip into a retaining clamp in a matter of seconds. The bracket is suitable for all applications where a standard clamp is to be used for fixing.

#### **Features:**

- One-piece bracket
- Simple and quick to fit
- Versatile use