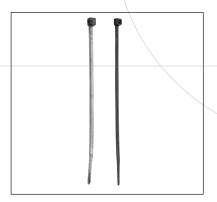

# **NORMAFIX® CT**

Cable ties

# Features:

• Available in two colours: black or white