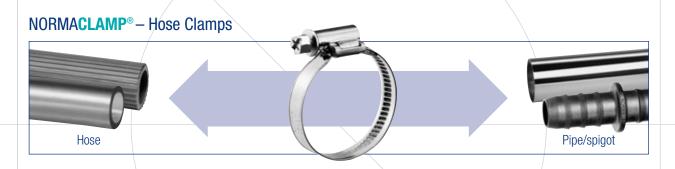

# NORMACLAMP® — Hose Clamps

Security and safety - by optimum system components

# NORMACLAMP® – Hose Clamps

The NORMACLAMP® range provides the optimum sealing solution for all applications. The range varies from standard products with or without constant tension spring to special usage clips and heavy duty clamps.