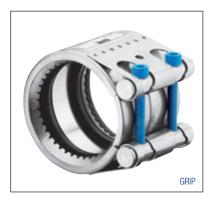

itable for tensile strength and non-tensile-strength connections
- Complete range of accessories



# NORMACONNECT® - Pipe Connections

# **NORMACONNECT® FGR**

Pipe couplings

The NORMACONNECT® range offers weld-free connections for plain-end pipes in pipeline construction, shipbuilding, offshore installation, large engine construction, chemical plants, irrigation and waste water plants etc. The current range of pipe couplings comprises 6 types, each with individual features:

#### **Features:**

- Easy assembly and disassembly
- Axial tensile-strength (type G)
- Sealing-only (type F)
- Re-usable
- Patented double lip seal

- Standard steel band insert
- Suitable for vacuum and pressure applications
- Connects different pipe materials (type CG)
- Integrated fire protection (type G-FP)





# **NORMACONNECT® FLEX**

For connecting restrained metal and plastic pipes

# **NORMACONNECT® GRIP**

For connecting unrestrained metal pipes





# **NORMACONNECT® COMBI GRIP**

For connecting unrestrained metal with unrestrained plastic pipes

# NORMACONNECT® PLAST GRIP

For connecting unrestrained plastic pipes





# NORMACONNECT® REP E

Repair coupling for restrained metal and plastic pipes

# NORMACONNECT® GRIP E-FP

(Fire Protection)

Pipe coupling type G with integrated fire protection

# NORMACONNECT® - Pipe Connections



#### NORMACONNECT® BRS

Wide band hose clamps

BRS wide band hose clamps, in combination with a rubber sleeve, are particularly suitable for connecting pipes with smooth ends.
BRS/BRSP wide band retaining clamps are the ideal fastening elements for thin-walle