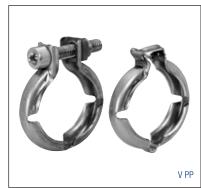

exhaust gas system
- Exhaust gas line does not impact on the body
- Simplified assembly conditions due to the increased flexibility of the entire system

# NORMACONNECT® — Pipe Connections

# NORMACONNECT® V

Profile clamps

V profile clamps are reliable connection elements for flange pipes and are used in many different industrial applications such as e.g. in container construction for water treatment plants, filter construction, for supply lines,

cooling air, cooling water, exhaust gases, lubricants, air conditioning systems, suction and hydraulic lines, shipping containers but also in the automotive industry, particle filters, exhaust gases, turbo filters etc.

#### **Features:**

- Many standard profiles
- Various locking systems
- Several materials
- Single and multi-part design





# NORMACONNECT® V

Profile clamps with cover band

# **NORMACONNECT® V PP**

Profile clamps with pressed profile





# NORMAFIX® Retaining Products

# NORMAFIX® – Retaining Products



Versatility in design and application

# NORMAFIX® - Retaining Products

The NORMAFIX® range comprises a wide variety of products for the attachment and retaining of pipes, cables, cable harnesses and hoses to walls, ceilings as well as car bodies.



# Versatility

# NORMAFIX® – Retaining Products



# NORMAFIX® HMK

Retaining clamps with brackets

HMX retaining clamps with brackets are used to attach containers or pipes to ceilings and walls. They are also used in mechanical engineering and plant construction.

#### **Features:**

- Large choice of diameters
- Various different materials
- Available wit