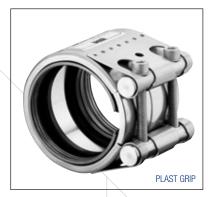

NECT® FGR**

Pipe couplings

The NORMACONNECT® range offers weld-free connections for plain-end pipes in pipeline construction, shipbuilding, offshore installation, large engine construction, chemical plants, irrigation and waste water plants etc. The current range of pipe couplings comprises 6 types, each with individual features:

#### **Features:**

- Easy assembly and disassembly
- Axial tensile-strength (type G)
- Sealing-only (type F)
- Re-usable
- Patented double lip seal

- Standard steel band insert
- Suitable for vacuum and pressure applications
- Connects different pipe materials (type CG)
- Integrated fire protection (type G-FP)





# **NORMACONNECT® FLEX**

For connecting restrained metal and plastic pipes

# **NORMACONNECT® GRIP**

For connecting unrestrained metal pipes





# **NORMACONNECT® COMBI GRIP**

For connecting unrestrained metal with unrestrained plastic pipes

# NORMACONNECT® PLAST GRIP

For connecting unrestrained plastic pipes





# NORMACONNECT® REP E

Repair coupling for restrained metal and plastic pipes

# NORMACONNECT® GRIP E-FP

(Fire Protection)

Pipe coupling type G with integrated fire protection

# NORMACONNECT® - Pipe Connections



#### NORMACONNECT® BRS

Wide band hose clamps

BRS wide band hose clamps, in combination with a rubber sleeve, are particularly suitable for connecting pipes with smooth ends.
BRS/BRSP wide band retaining clamps are the ideal fastening elements for thin-walled glass, plastic, or metal containers.

#### **Features:**

- Extra wide band
- Clamping force distribution over wide area
- High transverse rigidit