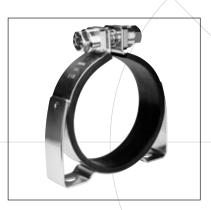

#### NORMACONNECT® BRS

Wide band hose clamps

BRS wide band hose clamps, in combination with a rubber sleeve, are particularly suitable for connecting pipes with smooth ends.
BRS/BRSP wide band retaining clamps are the ideal fastening elements for thin-walled glass, plastic, or metal containers.

#### **Features:**

- Extra wide band
- Clamping force distribution over wide area
- High transverse rigidity
- Single and multi-part versions