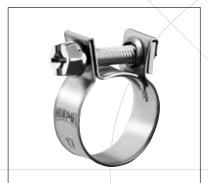

# NORMACLAMP® TORRO®

Worm drive hose clips to DIN 3017

TORRO® S worm drive hose clips offer high band tensile forces and maximum resistance against mechanical loads as well as optimum protection to the hose. The smooth band inside of the clip is gentle on the hose surface, even under high tightening torques. Thus they are specially suitable for use in industrial applications.

#### **Features:**

- High band tensile force
- Maximum protection against excess loads
- Optimum hose protection
- Optimum sealing
- Band width: 9 mm

Also available in assortments

# NORMACLAMP® TORRO®

Worm drive hose clips to DIN 3017

TORRO® worm drive hose clips are – depending on band width – ideal for hose sealing:

- in the automotive industry, in the sanitary sector, in mechanical engineering etc.
- in the commercial vehicle construction and in other sectors which have high mechanical requirements.

#### **Features:**

- Patented asymmetrical construction
- Uniform hose sealing
- Wide clamping range
- Multi-range clamp
- Gentle on the hose
- Several different materials
- 12 mm band width