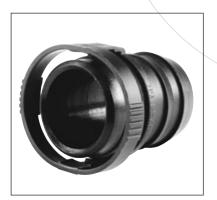

# NORMAQUICK® S

This connector system has basically been developed for fuel system applications. The NORMAQUICK® S design prevents accidental opening and cannot be unlocked under pressure.

#### **Features:**

- Fast assembly and release
- Compact dimensions
- Integrated seal
- Robot assembly possible
- Connecting spigot to SAE standard